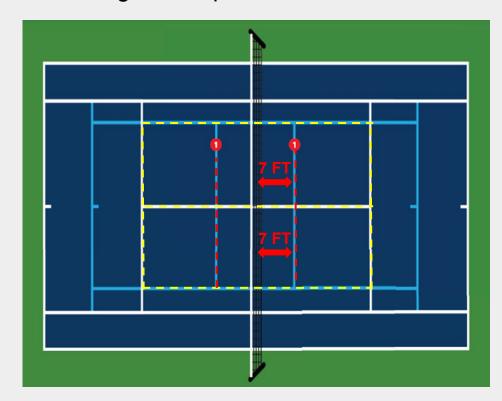

## **Pickleball Rules**

- No tape, chalk or any other temporary lines that mark the courts are permitted. Existing tennis court lines can be used for pickleball in lieu of creating specific line boundaries for pickleball (see diagram)
- No adjusting net height. Please use the existing tennis court height.
- Limit play to 90 minutes when the courts are busy. Reservations take priority over walk on use.
- Instructions, temporary line markers for the kitchen, paddles and balls are available at the front desk.

## **Instructions for Court Dimensions**

- Use provided line markers to create the kitchen lines at position #1 (red) on both sides of the net.
- Use the dotted lines (yellow) in diagram for pickleball court lines.